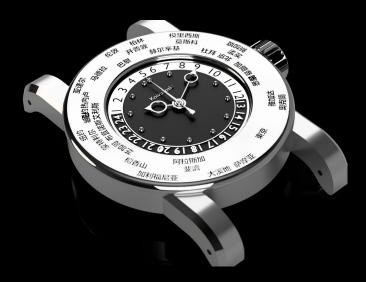

## **TECHNICAL SPECIFICATIONS:**

Mechanical Wanderer is an excellent choice for a real globetrotter, freguent flyer, traveller or for her/him who just want to see timezones at one glance across globe.

Easy and intuitive view of the timezones across globe.

Set your own timezone or desired timezone easily to the top of the face 
12 a' clock - using crown and bezel is adjusted accordingly.

Bezel engravings are standard for English and as a custom request for Chinese city markings.

Bezel markings for Chinese or for English. Case is fabricated in our atelier.

Movement is polished and main bridge has marbled finish. Handmade hands from steel are fabricated in our atelier as well.

Screws and all steel parts are finished and polished by hand.